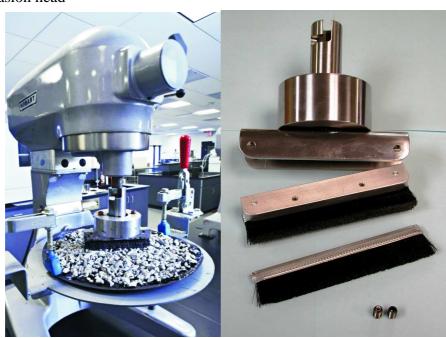

#### **Introduction:**

Complete per ISSA TB100. ASTM D7000, Modified Hobart A-120 mixer, includes quick clamp mounting base, spun aluminum pan, Sweep Head Attachment for Hobart

#### **Includes:**

- Modified Hobart N-50 includes:
- 5-quart mixer with 5-quart mixer bowl, beater, whip,
- quick clamp mounting base
- spun aluminum pan
- special design quick-change abrasion head
- raised lip specimen mold (1/4")
- 30 lb. roofing felt 10 pieces
- Hose 10 pieces and 1 head
- squeegee
- 2 replacement pins
- Motor 230V / 50 Hz / 1 phase