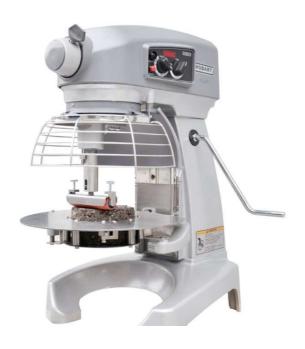

## **Instructions:**

Complete per ISSA TB100. Modified Hobart A-120 mixer, includes quick clamp mounting base, special design quick change abrasion head, raised lip specimen mould (1/4"), 5" pre-cut Parker 3292 abrasion hose, 10 pcs.

## Application:

Test the commuter time of asphalt emulsion cold recycling during the initial development period