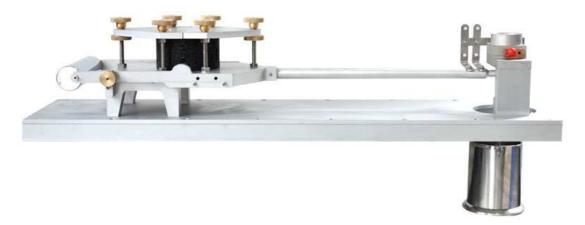

## Hveem cohesion meter for cold recycling

## Principle:

This instrument applies the principle of lever loading, makes steel ball drop into volume barrel at a constant speed by regulating the size of feed throats of steel ball in order to constantly load the testing component (sample) until it will be broken insider. And it will shut the feed throat of bear ball and stop loading automatically. Then we will know the load value, namely cohesion power, by weighing the steel ball in the volume barrel, and get cohesion of the sample with formula. Apart from the special matching tools, this instrument is also configured with 8kg  $\Phi$ 1.5mm diameter steel ball.